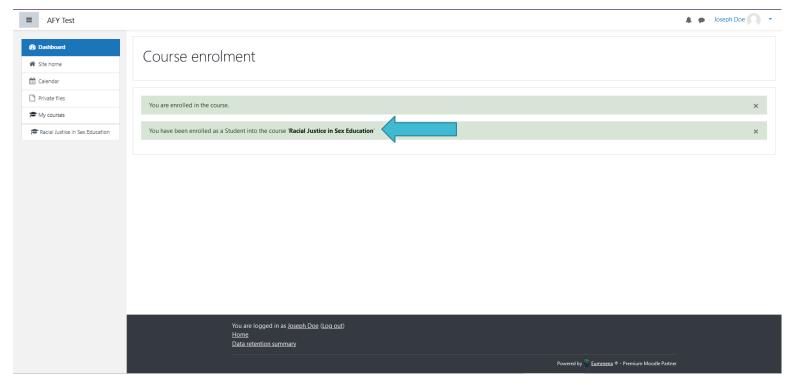

# New Account created and enrolled into course.

\*Learners will receive an email to confirm their account but it can be ignored.

Click the link to go to the course.