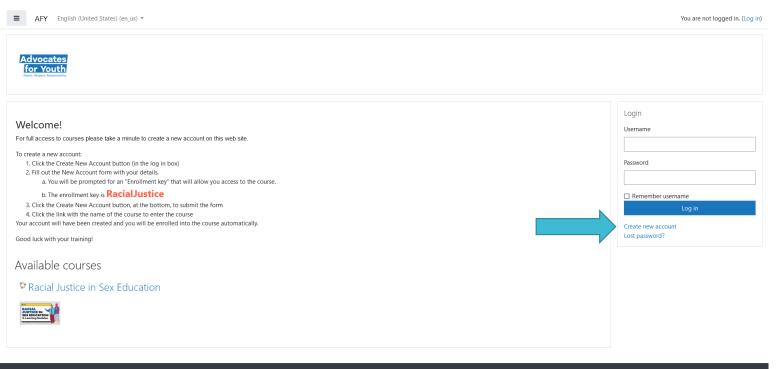

# First time here? Create an account

You are not logged in. (Log in)

The code

Data retention summary

Powered by 🕏 <u>Eummena</u> ® - Premium Moodle Partner