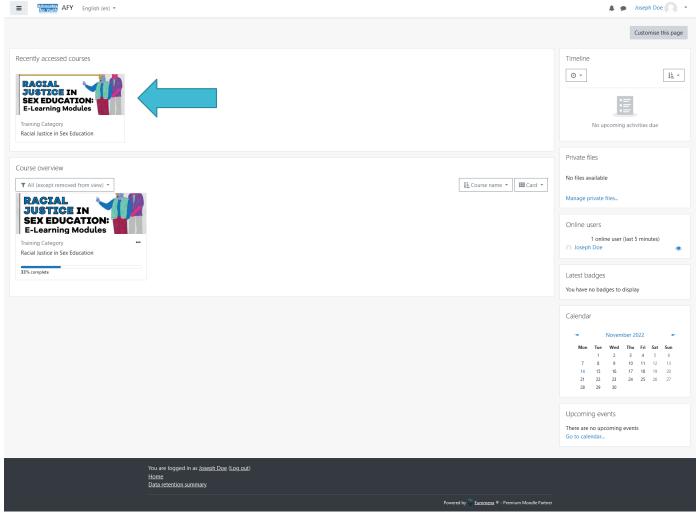

#### Moodle Site Registration Guide

Advocates for Youth

#### Navigate to the Home page



Powered by 🕏 Eummena ® - Premium Moodle Partner

# First time here? Create an account



You are not logged in. (Log in)

The code

Data retention summary

Powered by 🕏 <u>Eummena</u> ® - Premium Moodle Partner

### Fill in all of the required fields

### Enter the Enrollment Key: RacialJustice



#### Submit the form



# New Account created and enrolled into course.



\*Learners will receive an email to confirm their account but it can be ignored.

Click the link to go to the course.

### Course Home Page



#### Returning Users



- 1. Enter your username
- 2. Enter your password
- 3. Click the Log On button

#### Learner's Dashboard



Click on the Course Card to return to the course