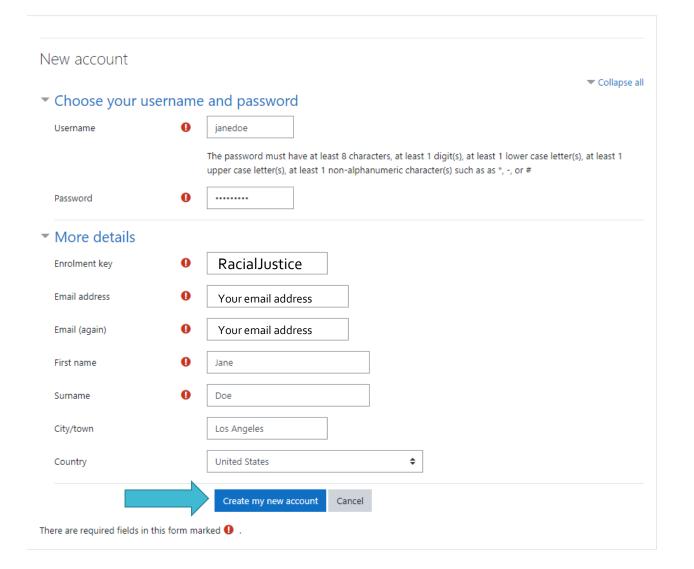

### Fill in all of the required fields

### Enter the Enrollment Key: RacialJustice

#### Submit the form