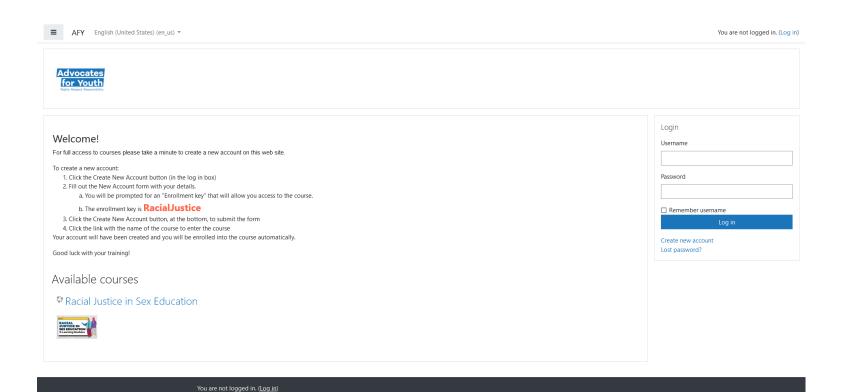

# First time here? Create an account

You are not logged in. (Log in)

The code

Data retention summary

Powered by 🕏 <u>Eummena</u> ® - Premium Moodle Partner