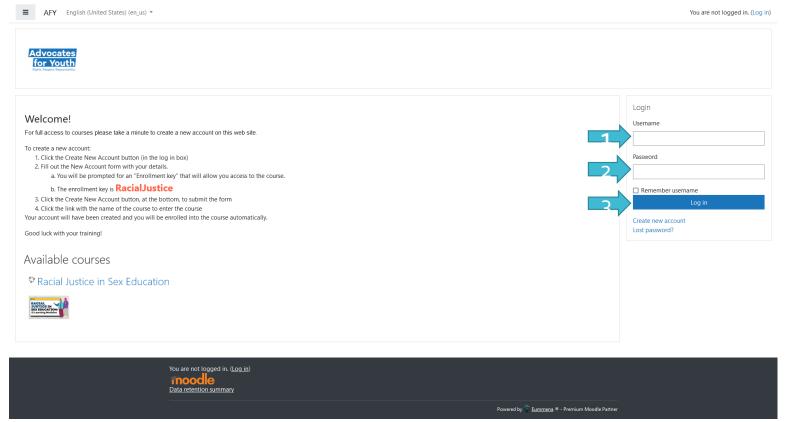

# First time here? Create an account

You are not logged in. (Log in)

The code

Data retention summary

Powered by 🕏 <u>Eummena</u> ® - Premium Moodle Partner

### Fill in all of the required fields

### Enter the Enrollment Key: RacialJustice

#### Submit the form

#### Returning Users

- 1. Enter your username
- 2. Enter your password
- 3. Click the Log On button