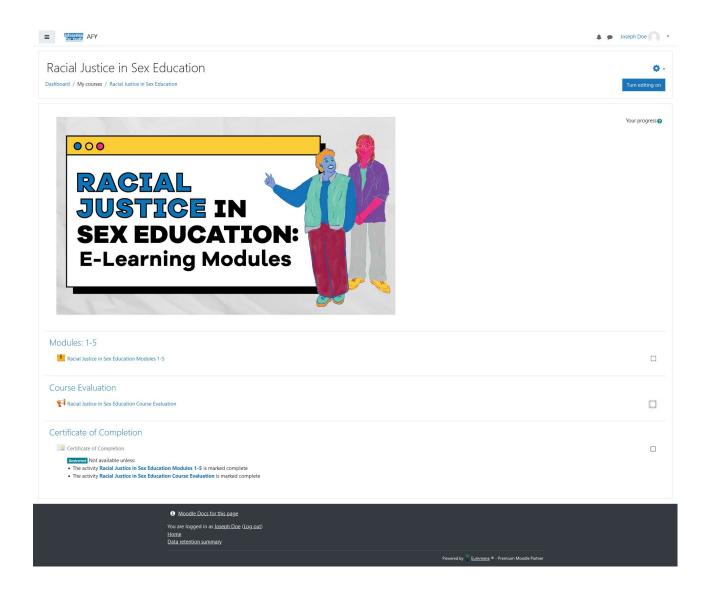

#### Moodle Site Registration Guide

Advocates for Youth

#### Navigate to the Home page



Powered by 🕏 Eummena ® - Premium Moodle Partner

# First time here? Create an account



You are not logged in. (Log in)

The code

Data retention summary

Powered by 🕏 <u>Eummena</u> ® - Premium Moodle Partner

### Fill in all of the required fields

### Enter the Enrollment Key: RacialJustice



#### Submit the form



# New Account created and enrolled into course.



\*Learners will receive an email to confirm their account but it can be ignored.

Click the link to go to the course.

### Course Home Page



#### Returning Users



- 1. Enter your username
- 2. Enter your password
- 3. Click the Log On button

#### Learner's Dashboard



Click on the Course Card to return to the course