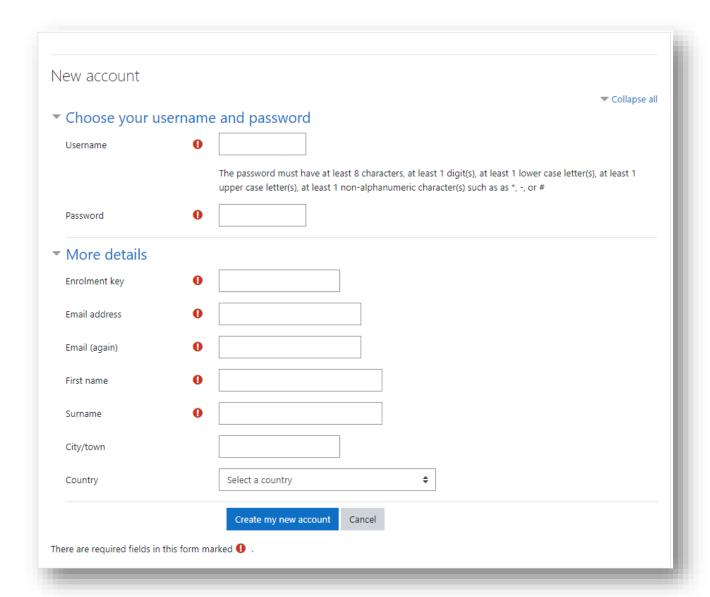

### Fill in all of the required fields

### Enter the Enrollment Key: RacialJustice